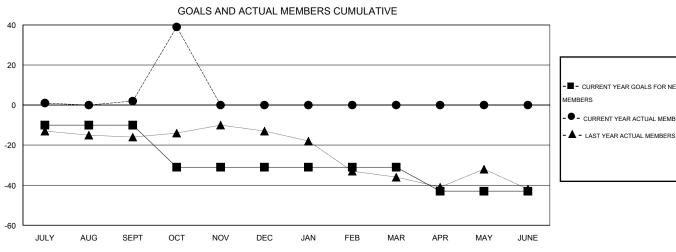

## LOCATION MICHIGAN

| $\sim$ | ١, | п | г. | $\sim$ | Λ | . 1 |
|--------|----|---|----|--------|---|-----|
| G      |    |   |    |        |   |     |
|        |    |   |    |        |   |     |

|                             |                  | Clubs            |                  |                  |                             |                    | Members                             |                    |                  |
|-----------------------------|------------------|------------------|------------------|------------------|-----------------------------|--------------------|-------------------------------------|--------------------|------------------|
|                             | RESUI            | TS FOR 2015-2016 |                  |                  |                             | RESU               | JLTS FOR 2015-2016                  |                    |                  |
| QUARTER                     | NEW CLUB<br>GOAL | NEW CLUBS        | DROPPED<br>CLUBS | NET<br>GAIN/LOSS | QUARTER                     | NEW MEMBER<br>GOAL | CHARTER AND<br>NEW MEMBERS<br>ADDED | DROPPED<br>MEMBERS | NET<br>GAIN/LOSS |
| JULY/AUG/SEPT               | 0                | 0                | 0                | 0                | JULY/AUG/SEPT               | -10                | 14                                  | 12                 | 2                |
| OCT/NOV/DEC                 | 0                | 1                | 0                | 1                | OCT/NOV/DEC                 | -21                | 38                                  | 1                  | 37               |
| JAN/FEB/MAR<br>APR/MAY/JUNE | 0                | 0                | 0                | 0                | JAN/FEB/MAR<br>APR/MAY/JUNE | 0<br>-12           | 0                                   | 0                  | 0                |

## GOALS AND ACTUAL NEW CLUBS CUMULATIVE

| -■ - CURRENT YEAR GOALS FOR NEW |
|---------------------------------|
| MEMBERS                         |
| CURRENT YEAR ACTUAL MEMBERS     |

| DROPPED CLUBS: 0 |    |
|------------------|----|
| DROPPED MEMBERS  |    |
| DECEASED         | 4  |
| CLUB CANCELLED   | 0  |
| OTHER            | 9  |
| TOTAL            | 13 |